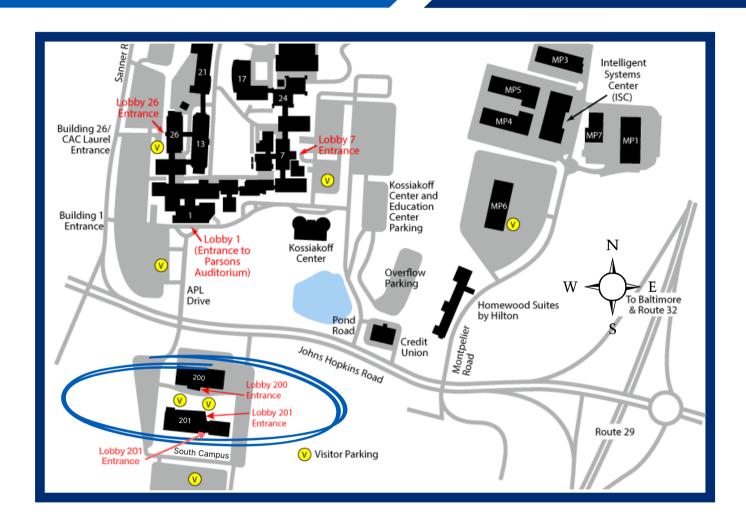

## **Campus Map & Parking Information**

South Campus Building 201

11091 Johns Hopkins Road Laurel, MD 20723-6099

## **DIRECTIONS TO CAMPUS**

- From Sanner Road make a right at the light on Johns Hopkins Road
- From Route 29 make a left at the light on Johns Hopkins Road

Detailed driving directions to South Campus can be found on the <u>JHU/APL website</u> under Entrances.

## **VISITOR PARKING**

Visitor parking for events in Building 201 is available in the South Campus parking lots.

VIP visitors will have specific reserved parking spots, designated with signage. Please contact your APL visit point of contact to reserve VIP spots.

## **ADDITIONAL INFORMATION**

- Disability Access Parking is available on the east and south side of Building 201
- Reserved parking for expectant mothers are located near the south entrance doors for ease of access to building
- Please do not park in designated ELT parking spots